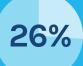

## **Behavior and Discipline**

• Connect all your behavior data in one place with single point of entry and robust analysis tools

Unified Classroom<sup>®</sup> Behavior Support reduces the number of suspensions per student by 26% **52%** 

and reduces the number of suspension days by at least 52%